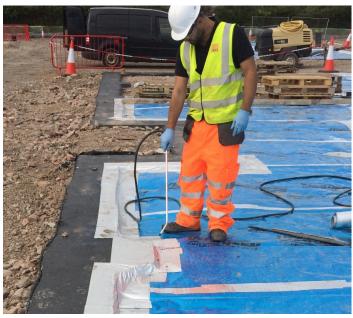

- Site investigation with ground gas monitoring and risk assessments
- Gas protection design support and advice in accordance with British Standards and guidance
- Independent verification of gas protection design to CIRIA C735
- Independent validation of gas protection installation

We have extensive experience in all types of projects from single residential dwellings to major residential developments and public sector, industrial and commercial properties. Staff are trained to NVQ Level 4 in the Verification of Ground Gas Protection Systems.