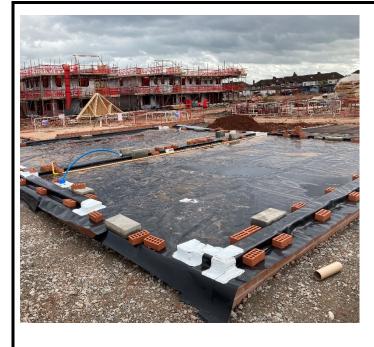

- Site investigation with ground gas monitoring and risk assessments
- Gas protection design support and advice in accordance with British Standards and guidance
- Independent verification of gas protection design to CIRIA C735
- Independent validation of gas protection installation

We have extensive experience in all types of projects from single residential dwellings to major residential developments and public sector, industrial and commercial properties. Staff are trained to NVQ Level 4 in the Verification of Ground Gas Protection Systems.